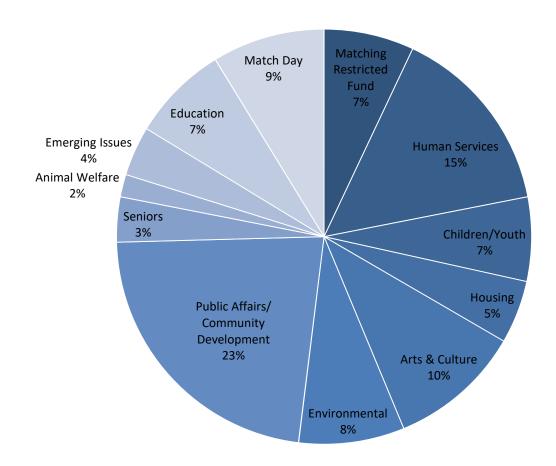

#### **Grant Distribution by Category**

The following organizations received grants from the **Unrestricted Community Needs Fund in 2018:** 

Abington Area Joint Recreation Board Accessible Festivals Ballet Theatre of Scranton Boys & Girls Clubs of NEPA Build a Spartan Community Intervention Center Countryside Conservancy Dalton Fire Company Diocese of Scranton/Catholic Social Services