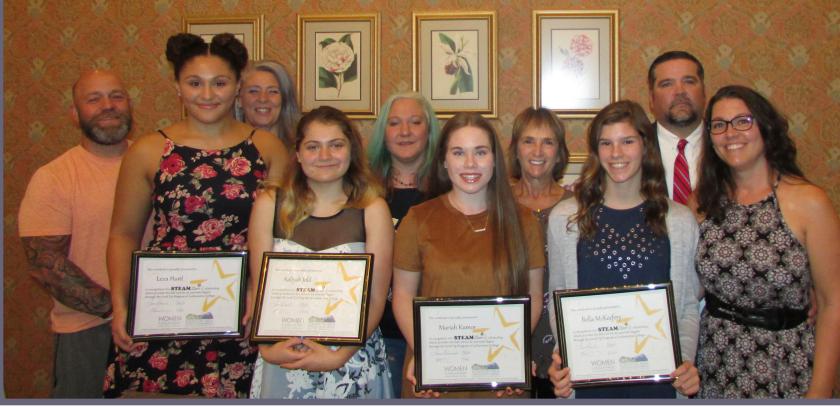

In September 2018, Women in Philanthropy awarded five STEAM Stars scholarships to local high school students to cover the full cost of earning an associate degree (before they even finish high school!) through the Level Up Program at Lackawanna College.

Photo: 2018 STEAM Stars recipients (left to right): Lexa Hunt, Aaliyah Jalil, Mariah Kumor, and Bella McKeefery with their family members. Missing from photo: Priyal Patel, 2018 STEAM Stars recipient.

The 2018 STEAM Stars were honored at the Women in Philanthropy Quarterly Meeting and Reception in September 2018. STEAM Stars scholarship recipients included Lexa Hunt, Mariah Kumor, and Bella McKeefery, all 10th-grade students at Riverside Jr./Sr. High School, and Aaliyah Jalil and Priyal Patel, both 11th-grade students at Scranton High School.