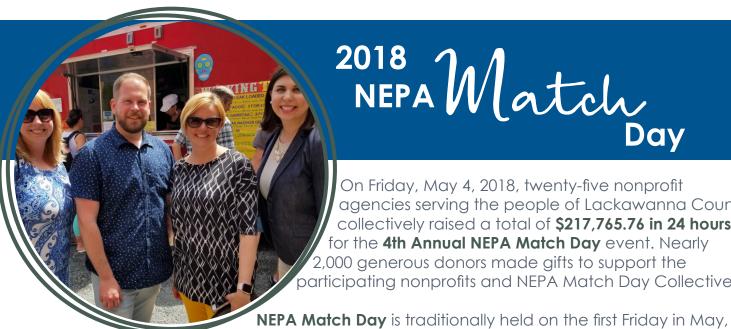

# 2018 Match NEPA Match Day

On Friday, May 4, 2018, twenty-five nonprofit agencies serving the people of Lackawanna County collectively raised a total of \$217,765.76 in 24 hours for the 4th Annual NEPA Match Day event. Nearly 2,000 generous donors made gifts to support the participating nonprofits and NEPA Match Day Collective.

The Scranton Area Community Foundation provided matching funds to each nonprofit organization participating in the NEPA Match Day collective on the first \$1,000 they raised. All twenty-five participating nonprofit organizations exceeded \$1,000 for the second year in a row. We also offered additional bonuses to the top-performing organizations. First place bonus of \$6,000 was awarded to Lacawac Sanctuary and Field Station; second place bonus of \$3,000 was awarded to Maternal and Family Health Services; and third place bonus of \$1,000 was awarded to Northeast Regional Cancer Institute. Bonus awards were competitive and earned by the organizations scoring the highest point totals based on several areas including collaboration with other nonprofits, promotion of 2018 NEPA Match **Day**, and attracting the highest number of individual donors.

In addition to exceeding \$200,000 collectively for the first time in NEPA Match Day's four year history, this was the first year any of the participating nonprofits exceeded \$20,000 individually. The three nonprofits that topped \$20,000 for the first time ever were the Catherine McAuley Center, Lacawac Sanctuary and Field Station, and the Greater Carbondale YMCA. Two additional nonprofits were high performers for the day with Indraloka Animal Sanctuary nearly reaching \$20,000 and the Scranton Cultural Center at the Masonic Temple easily surpassing \$10,000. Every dollar provided by the Scranton Area Community Foundation as a fund matching incentive was leveraged by the nonprofits to create \$8.50 in donations.