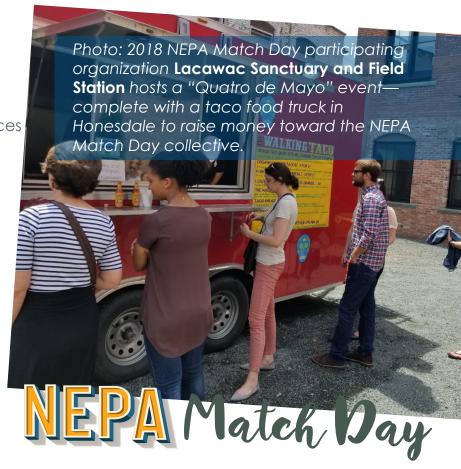

The Scranton Area Community Foundation provided matching funds to each nonprofit organization participating in the NEPA Match Day collective on the first \$1,000 they raised. All twenty-five participating nonprofit organizations exceeded \$1,000 for the second year in a row. We also offered additional bonuses to the top-performing organizations. First place bonus of \$6,000 was awarded to Lacawac Sanctuary and Field Station; second place bonus of \$3,000 was awarded to Maternal and Family Health Services; and third place bonus of \$1,000 was awarded to Northeast Regional Cancer Institute. Bonus awards were competitive and earned by the organizations scoring the highest point totals based on several areas including collaboration with other nonprofits, promotion of 2018 NEPA Match **Day**, and attracting the highest number of individual donors.

In addition to exceeding \$200,000 collectively for the first time in NEPA Match Day's four year history, this was the first year any of the participating nonprofits exceeded \$20,000 individually. The three nonprofits that topped \$20,000 for the first time ever were the Catherine McAuley Center, Lacawac Sanctuary and Field Station, and the Greater Carbondale YMCA. Two additional nonprofits were high performers for the day with Indraloka Animal Sanctuary nearly reaching \$20,000 and the Scranton Cultural Center at the Masonic Temple easily surpassing \$10,000. Every dollar provided by the Scranton Area Community Foundation as a fund matching incentive was leveraged by the nonprofits to create \$8.50 in donations.